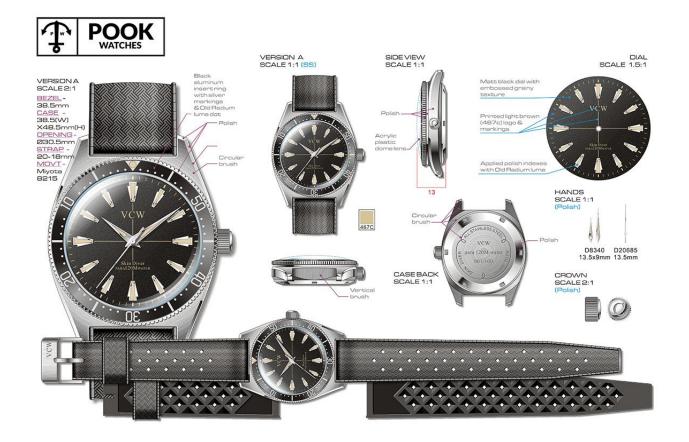

## VCW Watch Features

CASE:316L STAINLESS STEEL, BRUSHED AND POLISHED

**POWER RESERVE 41 HOURS** 

FUNCTIONS: HOURS, MINUTES, SECONDS

**BACK: SCREW DOWN CASE BACK** 

CASE DIAMETERS: 38,5mm WITHOUT CROWN

STAINLESS STEEL SCREWDOWN CROWN, SIGNED C

FULL THICKNESS: 13mm

LUG: 20 mm

MOVEMENT: AUTOMATIC Citizen by Miýota 8215 LINK TO MANUAL HERE

LENS: ACRYLIC PLASTIC DOME LENS

SERIAL NUMBERED IN CASEBACK, 99 psc. WILL BE MADE

HANDS: JAPAN LUMINOUS

DIAL: MATT GRAIN PATTERN DIAL WITH JAPAN LUMINOUS AND GILT STYLE PRINT

STRAP: TROPICAL STYLE 20mm TAPERING TO 16mm, VCW SIGNED BUCKLE

WATERPROOF: 12ATM / 12BAR / ~120M / 406FT

36 MONTHS LIMITED WARRANTY